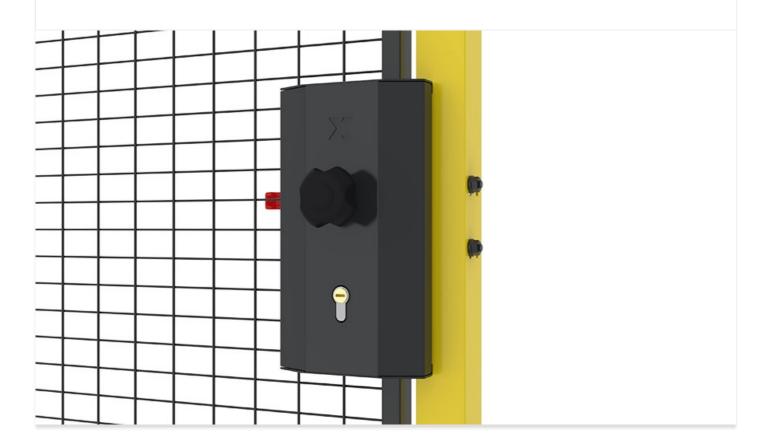

## Cylinder panic release lock

Increase safety and controlled access with this Cylinder panic release lock. Featuring an active EU cylinder and fitting both EU and US cylinders, it ensures swift exit through a panic release that transforms any door into an escape route.

The Cylinder panic release lock is designed for environments that require dependable safety without compromising ease of exit. Its active locking function is powered by an EU cylinder, ensuring robust control over authorized access. Compatible with both EU and US cylinder formats (EU shape), it provides straightforward installation on single hinge doors. In urgent situations, the integrated panic release swiftly converts the door into a secure escape route, granting occupants immediate egress while maintaining reliable day-to-day protection.